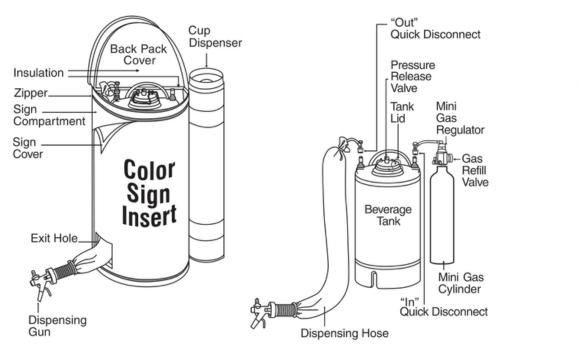

### MOBILE BEVERAGE BACKPACKS MOO1

**Beverage Type:** Coffee, Tea, Wine, Liquor, Juice, Soup, etc. (Non-carbonated beverages).

Capacity: 2.5 gallons (9.5 Liters)

# MOBILE BEVERAGE BACKPACKS MO02

Beverage Type: Draft Beer

Capacity: 3 gallons (11.35 Liters)

Size:

22 inches high X 12 inches wide (55.88 cm high X 30.48 cm wide)

Filled Weight: 42 pounds (19.1 kg)