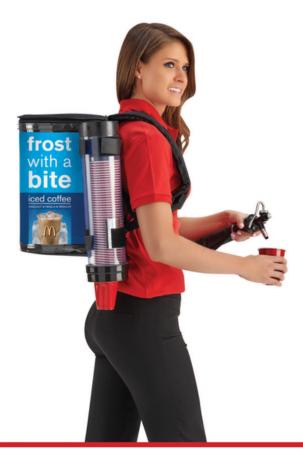

# MOBILE BEVERAGE BACKPACKS MOO3

**Beverage Type:** Coffee, Tea, Wine, Liquor, Juice, Soup, etc. (Non-carbonated beverages).

Capacity: 1.3 gallons (5 Liters)

#### Size:

15 inches high X 11 inches wide (55.88 cm high X 30.48 cm wide)

Filled Weight: 16 pounds (8.6 kg)

#### **Sign Dimensions:**

11 inches high X 24 inches wide (27.94 cm high X 60.96 cm wide)

| Serving Size | Number of Servings |
|--------------|--------------------|
|--------------|--------------------|