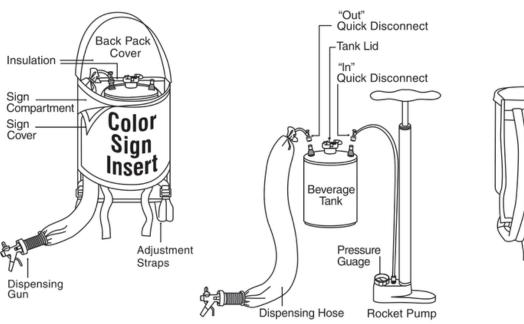

### MOBILE BEVERAGE BACKPACKS MOO1

**Beverage Type:** Coffee, Tea, Wine, Liquor, Juice, Soup, etc. (Non-carbonated beverages).

Capacity: 2.5 gallons (9.5 Liters)

#### Size:

22 inches high X 12 inches wide (55.88 cm high X 30.48 cm wide)

Filled Weight: 34 pounds (15.7 kg)

#### Sign Dimensions:

17 inches high X 28 inches wide (43.18 cm high X 71.12 cm wide)

| Serving Size           | Number of Servings |
|------------------------|--------------------|
| 4 ounces               | 80                 |
| 6 ounces               | 64                 |
| 8 ounces               | 40                 |
| 10 ounces              | 32                 |
| 12 ounces              | 26                 |
| 16 ounces              | 20                 |
| Total volume: 320 ound | ces                |

# MOBILE BEVERAGE BACKPACKS MO02

Beverage Type: Draft Beer

Capacity: 3 gallons (11.35 Liters)

Size:

22 inches high X 12 inches wide (55.88 cm high X 30.48 cm wide)

Filled Weight: 42 pounds (19.1 kg)

#### Sign Dimensions:

17 inches high X 28 inches wide (43.18 cm high X 71.12 cm wide)

|                         | Serving Size | <b>Number of Servings</b> |
|-------------------------|--------------|---------------------------|
|                         | 6 ounces     | 64                        |
|                         | 8 ounces     | 48                        |
|                         | 10 ounces    | 38                        |
|                         | 12 ounces    | 32                        |
|                         | 16 ounces    | 24                        |
|                         | 24 ounces    | 16                        |
| Total Volume 384 ounces |              |                           |