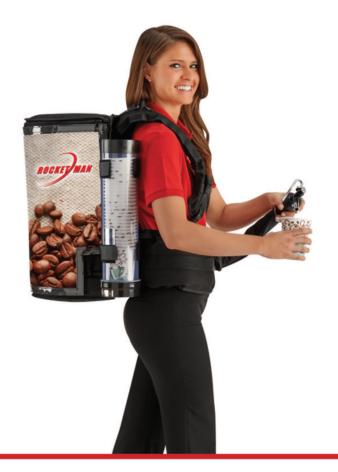

### MOBILE BEVERAGE BACKPACKS MOO1

**Beverage Type:** Coffee, Tea, Wine, Liquor, Juice, Soup, etc. (Non-carbonated beverages).

Capacity: 2.5 gallons (9.5 Liters)

#### Size:

22 inches high X 12 inches wide (55.88 cm high X 30.48 cm wide)

Filled Weight: 34 pounds (15.7 kg)

#### Sign Dimensions:

17 inches high X 28 inches wide (43.18 cm high X 71.12 cm wide)

| Serving Size           | Number of Servings |
|------------------------|--------------------|
| 4 ounces               | 80                 |
| 6 ounces               | 64                 |
| 8 ounces               | 40                 |
| 10 ounces              | 32                 |
| 12 ounces              | 26                 |
| 16 ounces              | 20                 |
| Total volume: 320 ound | ces                |

# MOBILE BEVERAGE BACKPACKS MOO3

**Beverage Type:** Coffee, Tea, Wine, Liquor, Juice, Soup, etc. (Non-carbonated beverages).

Capacity: 1.3 gallons (5 Liters)

#### Size:

15 inches high X 11 inches wide (55.88 cm high X 30.48 cm wide)

Filled Weight: 16 pounds (8.6 kg)

#### **Sign Dimensions:**

11 inches high X 24 inches wide (27.94 cm high X 60.96 cm wide)

| Serving Size | Number of Servings |
|--------------|--------------------|
|--------------|--------------------|