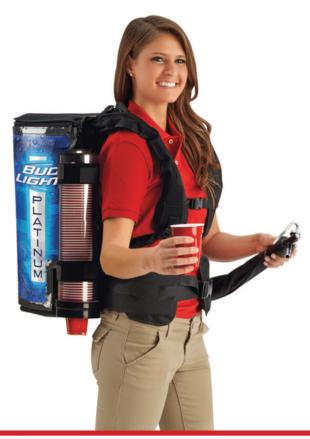

### MOBILE BEVERAGE BACKPACKS MOO1

**Beverage Type:** Coffee, Tea, Wine, Liquor, Juice, Soup, etc. (Non-carbonated beverages).

Capacity: 2.5 gallons (9.5 Liters)

#### Size:

22 inches high X 12 inches wide (55.88 cm high X 30.48 cm wide)

Filled Weight: 34 pounds (15.7 kg)

#### Sign Dimensions:

17 inches high X 28 inches wide (43.18 cm high X 71.12 cm wide)

| Serving Size           | Number of Servings |
|------------------------|--------------------|
| 4 ounces               | 80                 |
| 6 ounces               | 64                 |
| 8 ounces               | 40                 |
| 10 ounces              | 32                 |
| 12 ounces              | 26                 |
| 16 ounces              | 20                 |
| Total volume: 320 ound | ces                |