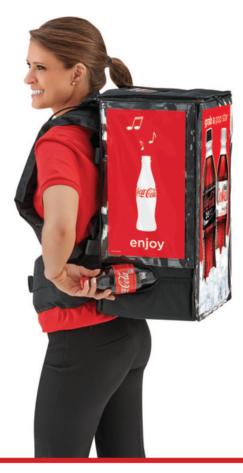

### CAN PACK

**Beverage Type:** Cans, Bottles, Snacks or Packaged Products

#### Capacity:

24, 20 ounce PET Bottles36 Containers or Packages

#### Size:

22 inches high X 14 inches wide (55.88 cm high X 35.56 cm wide)

Filled Weight: 36 pounds (16.3 kg)

#### **Sign Dimensions:**

Center Back Sign:

18.75 inches high X 10.5 inches wide (47.62 cm high X 26.67 cm wide)

#### Side Signs:

13 inches high X 7 inches wide (33 cm high X 17.78 cm wide)