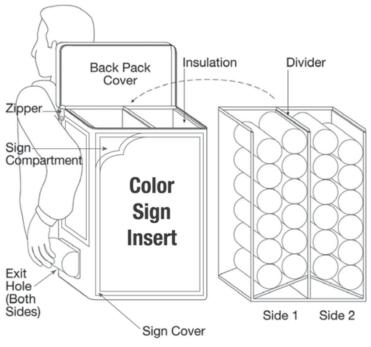

### CAN PACK

**Beverage Type:** Cans, Bottles, Snacks or Packaged Products

#### **Sign Dimensions:**

Center Back Sign:

18.75 inches high X 10.5 inches wide (47.62 cm high X 26.67 cm wide)

#### Side Signs:

13 inches high X 7 inches wide (33 cm high X 17.78 cm wide)