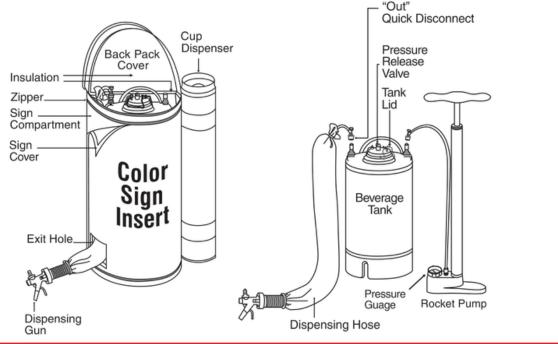

### MOBILE BEVERAGE BACKPACKS MOO1

**Beverage Type:** Coffee, Tea, Wine, Liquor, Juice, Soup, etc. (Non-carbonated beverages).

Capacity: 2.5 gallons (9.5 Liters)

#### Sign Dimensions:

17 inches high X 28 inches wide (43.18 cm high X 71.12 cm wide)

| Serving Size           | Number of Servings |
|------------------------|--------------------|
| 4 ounces               | 80                 |
| 6 ounces               | 64                 |
| 8 ounces               | 40                 |
| 10 ounces              | 32                 |
| 12 ounces              | 26                 |
| 16 ounces              | 20                 |
| Total volume: 320 ound | ces                |

\*The number of servings increases by adding ice (carried in a pouch).

Harness