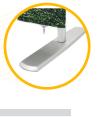

## **5FT SNAP STAND**

Snap Stand frames are a great alternative to our premium backwall displays. Quickly assembled in just minutes, slide the tubes together and lock them in place with a push button zipper hidden from view, tightens the stretch fabric beautifully displaying your graphic your from edge to edge.