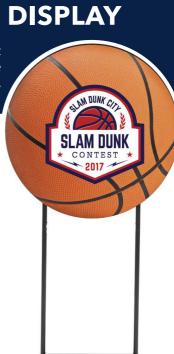

#### display Banners easily mount to both sides of the frame with bungee cords

81.5"W x 37"H x 42"D Display Dimension 77.5"W x 38"H **Graphic Size** 

Sturdy and lightweight aluminum frame for outdoor

Scrim Vinyl

**GRAPHIC FINISHING** 1" hem around perimeter with grommets CONSTRUCTION

Aluminum Frame