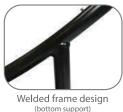

## **DISPLAY CONSTRUCTION**

Aluminum frame, 2" Velcro (hook) strips, and plastic hooks.