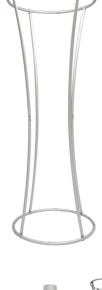

# LAZ PILLAR 8FT

This display is very light-weight is an excellent attention grabber due to its sheer size. The aluminum frame is completely tool free an easily assembled by snsooing all of the individual tubes together . The grapic slides over the frame, pulled down until taut, and then is zipped closed. A durable case with wheels for easy transport is included. **DISPLAY DIMENSIONS** 

36"W x 96"H x 36"D

GRAPHIC SIZE 56.128"W x 96"H (2 prints total)

**GRAPHIC MATERIAL** 

Multi-Stretch Fabric **GRAPHIC FINISHING** 

Dye Sublimation with Pillowcase Finishing

**DISPLAY CONSTRUCTION** Aluminum Frame (38mm diameter tubing)