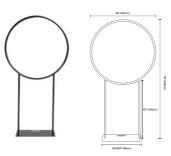

## **ROUND SNAP EXTEND DISPLAY**

Signature Lightweight aluminum snap tubes connect together. Single- or double-sided fabric pillowcase grapic easily zips taut. Steel base provides stability. Available in 3', 5' and 7' diameters.

36"W x 96"H x 36"D

GRAPHIC SIZE 56.128"W x 96"H (2 prints total)

**GRAPHIC MATERIAL** 

Multi-Stretch Fabric **GRAPHIC FINISHING** 

Dye Sublimation with Pillowcase Finishing

**DISPLAY CONSTRUCTION** Aluminum Frame (38mm diameter tubing)