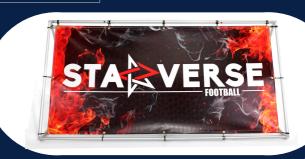

#### display Banners easily mount to both sides of the frame with bungee cords

81.5"W x 37"H x 42"D Display Dimension 77.5"W x 38"H **Graphic Size** 

Sturdy and lightweight aluminum frame for outdoor

Scrim Vinyl

**GRAPHIC FINISHING** 1" hem around perimeter with grommets CONSTRUCTION

Aluminum Frame