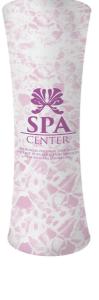

## **ROUND SNAP EXTEND DISPLAY**

Signature Lightweight aluminum snap tubes connect together. Single- or double-sided fabric pillowcase grapic easily zips taut. Steel base provides stability. Available in 3', 5' and 7' diameters.

GRAPHIC MATERIAL

Dye-Sublimated Stretch Fabric

## **GRAPHIC FINISHING**

Pillowcase finishing and zipper sewn across to