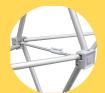

## **DISPLAY CONSTRUCTION**

Aluminum frame, 2" Velcro (hook) strips, and plastic hooks.

and feet (allen key included)