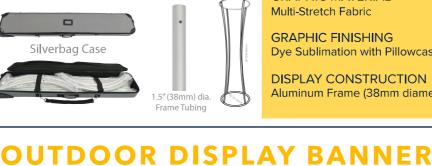

36"W x 96"H x 36"D

GRAPHIC SIZE 56.128"W x 96"H (2 prints total)

**GRAPHIC MATERIAL** 

Multi-Stretch Fabric **GRAPHIC FINISHING** 

Dye Sublimation with Pillowcase Finishing

**DISPLAY CONSTRUCTION** Aluminum Frame (38mm diameter tubing)