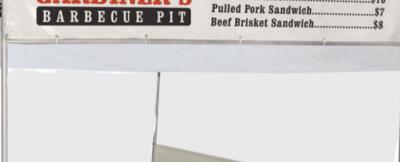

15' x 15' Classic

Series Frame Tent

Full Digital Print

- Package Includes: • 15 x 15 Classic Frame Tent Top
- Print Area Tent Top (Your Logo 4 Sides)
- Print Area Tent Valance (Your Logo 4 Sides)
- Frame Kit (All poles and fittings needed to set up the tent)
- Installation Hardware (Stakes and Ratchets)