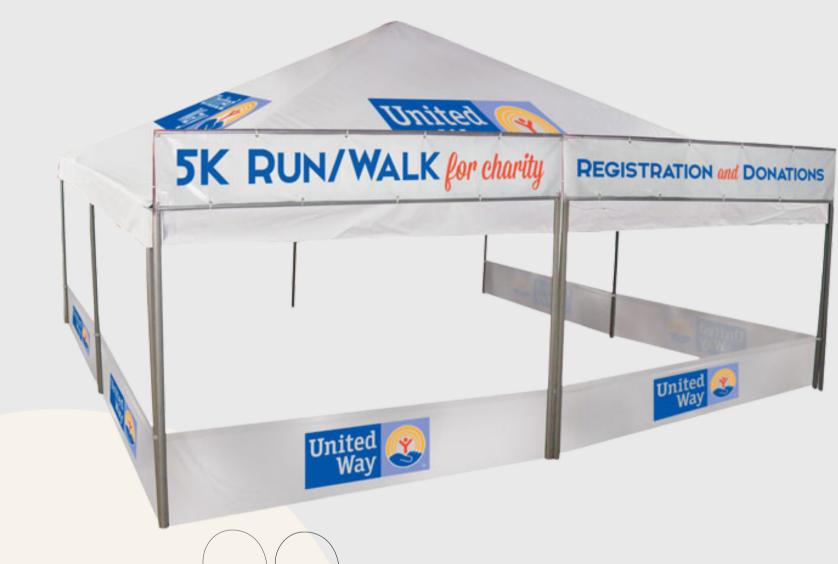

## Package Includes: 20' x 20' Classic • 20 x 20 Classic

- 20 x 20 Classic Frame Tent TopPrint Area Tent Top (Your Logo 4
- Print Area Tent Top (Your Logo 4 Sides)
- Print Area Tent Valance (Your Logo 4 Sides)
- Print Area Rail Curtain (Your Logo 3 Sides)
- Frame Kit (All poles and fittings needed to set up the tent)
- Installation Hardware (Stakes and Ratchets)

#### Package Includes:

- 20 x 20 Classic Frame Tent Top
- Print Area Tent Top (Your Logo 3 Sides)
- Print Area Tent Valance (Your Logo 4 Sides)
- Print Area Rail Curtain (Your Logo 3 Sides)
- Print Area Display Banner
- Frame Kit (All poles and fittings needed to set up the tent)
- Installation Hardware (Stakes and Ratchets)