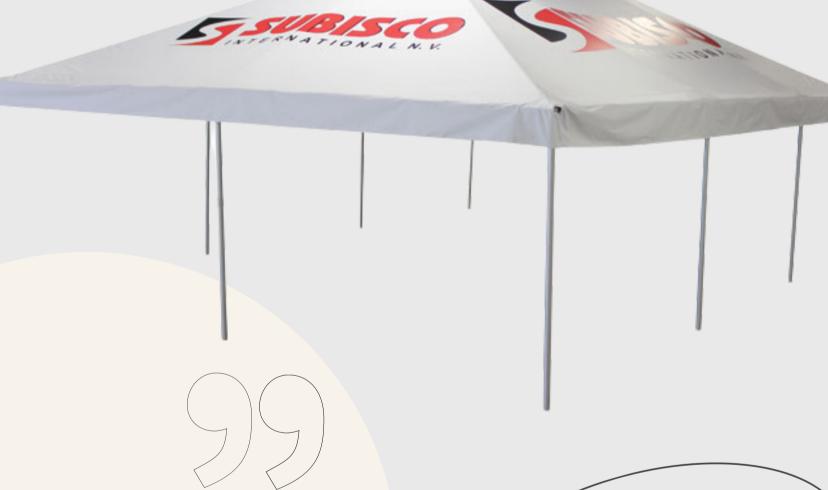

10' x 10' Classic Series Frame Rail Curtain w/ Display

Package Includes:

Logo 4 Sides)

Sides)

3 Sides)

Ratchets)

• 10 x 10 Classic Frame Tent Top

• Print Area - Tent Valance (Your

• Frame Kit (All poles and fittings

• Installation Hardware (Stakes and

needed to set up the tent)

• Print Area - Tent Top (Your Logo 4

• Print Area - Rail Curtain (Your Logo

- Package Includes: • 10 x 10 Classic Frame Tent Top
- Print Area Tent Top (Your Logo 3 Sides)
- Print Area Tent Valance (Your Logo 4 Sides)
- Print Area Rail Curtain (Your Logo 3 Sides)
- Print Area Display Banner
- Frame Kit (All poles and fittings needed to set up the tent)
- Installation Hardware (Stakes and Ratchets)