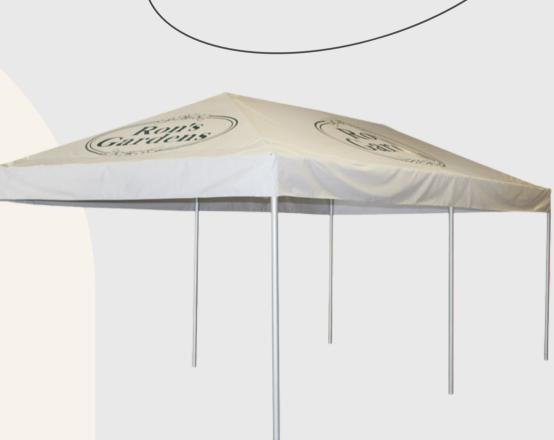

# CLASSIC FRAME TENT SERIES

Is a tent which utilizes a simple frame to support the tent top, maximizing the usable space available underneath the tent. Are interchangeable with all other frames and fittings in this style.

•

St.Kitts

10' x 10' Classic Series Frame Tent Logo Print

10' x 10' Classic

Series Frame Tent

Full Digital Print

St.Kitts

St.Kitts