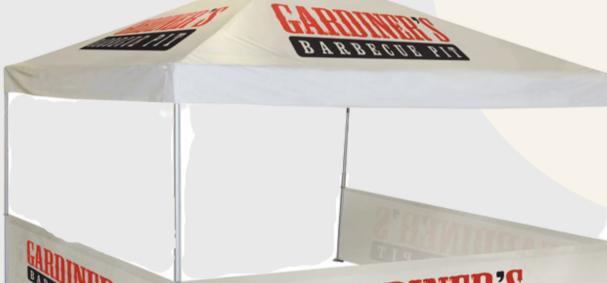

10' x 20' Classic Series Frame Rail Curtain w/ Display

CITY OF CELE

VISITOR INFORMATION

#### Package Includes:

Package Includes:

Print)

• 10 x 20 Classic Frame Tent Top

• Print Area - Tent Top (Full Color

• Print Area - Tent Valance (Full

- 10 x 20 Classic Frame Tent Top
- Print Area Tent Top (Your Logo 3 Sides)
- Print Area Tent Valance (Your Logo 4 Sides)
- Print Area Rail Curtain (Your Logo 3 Sides)
- Print Area Display Banner
- Frame Kit (All poles and fittings needed to set up the tent)
- Installation Hardware (Stakes and Ratchets)

10' x 20' Classic

Series Frame Rail

Curtain

15' x 15' Classic Series Frame Tent Logo Print