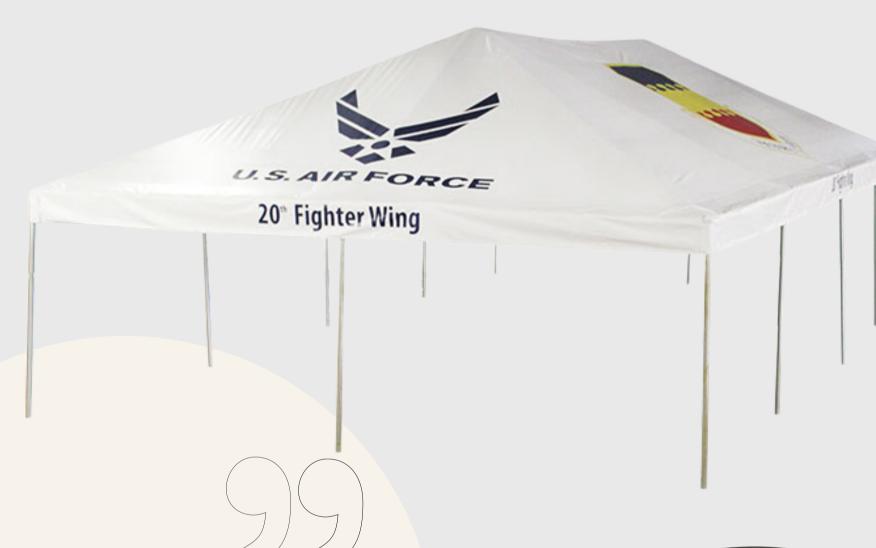

10' x 20' Classic Series Frame Tent Logo Print

#### Package Includes:

- 10 x 20 Classic Frame Tent Top
- Print Area Tent Top (Your Logo 4 Sides)
- Print Area Tent Valance (Your Logo 4 Sides)
- Frame Kit (All poles and fittings needed to set up the tent)
- Installation Hardware (Stakes and Ratchets)