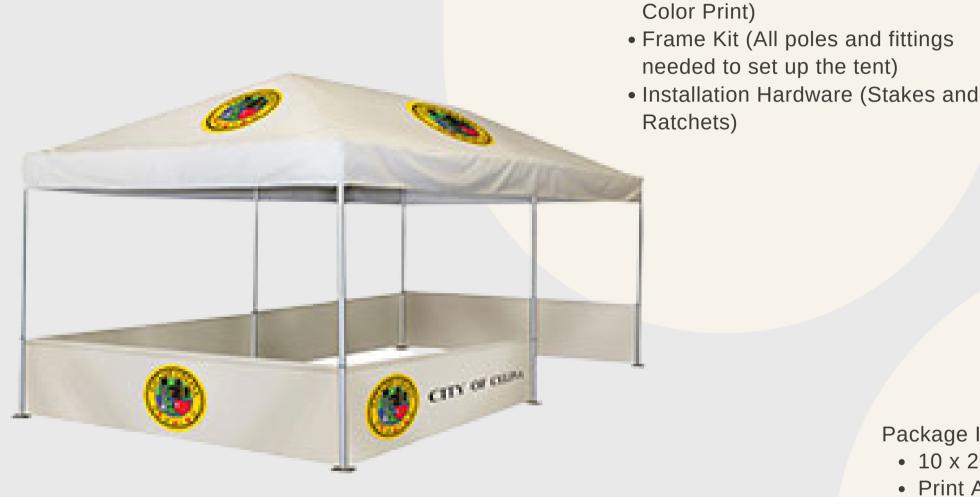

10' x 20' Classic Series Frame Rail Curtain w/ Display

CITY OF CELE

VISITOR INFORMATION

• Frame Kit (All poles and fittings

• Installation Hardware (Stakes and

needed to set up the tent)

• Print Area - Tent Top (Your Logo 4

• Print Area - Rail Curtain (Your Logo

- Package Includes: • 10 x 10 Classic Frame Tent Top
- Print Area Tent Top (Your Logo 3 Sides)
- Print Area Tent Valance (Your Logo 4 Sides)
- Print Area Rail Curtain (Your Logo 3 Sides)
- Print Area Display Banner
- Frame Kit (All poles and fittings needed to set up the tent)
- Installation Hardware (Stakes and Ratchets)