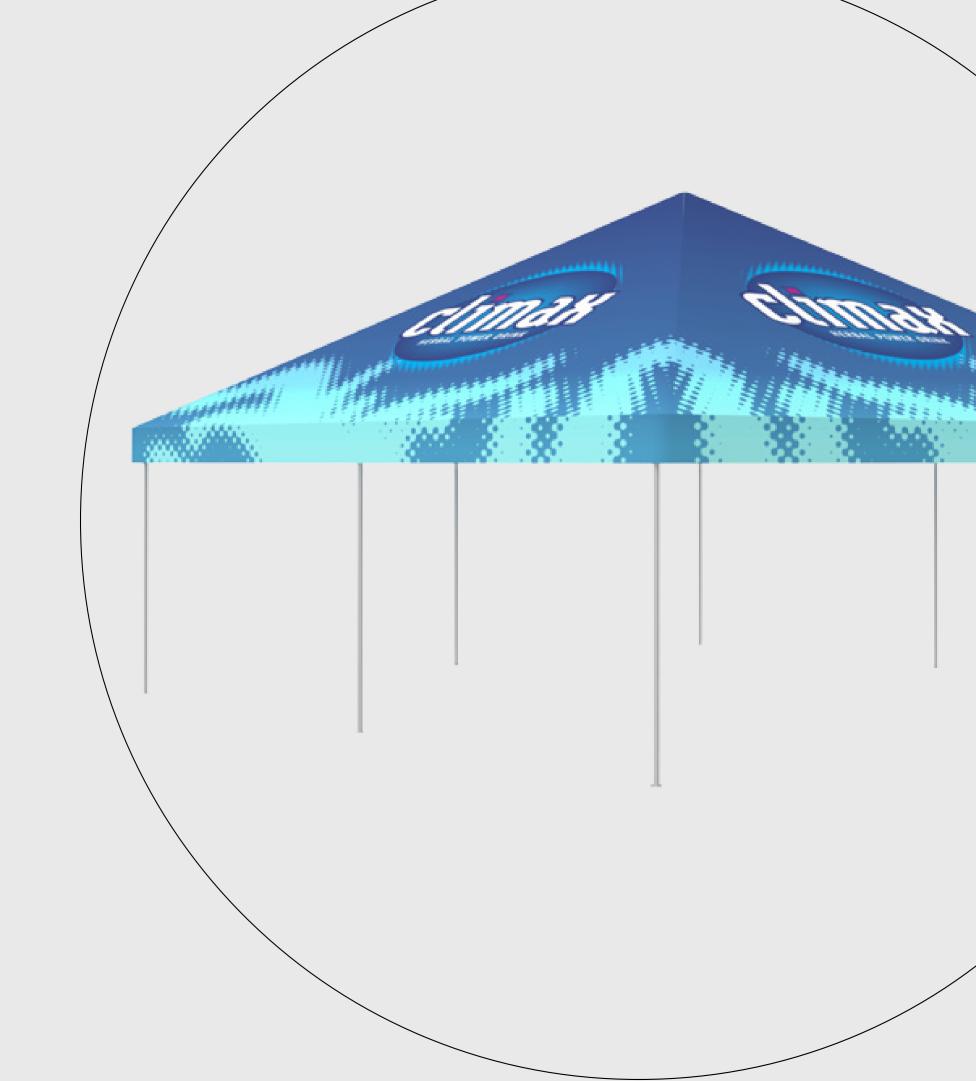

•

St.Kitts

10' x 10' Classic Series Frame Tent Logo Print

10' x 10' Classic

Series Frame Tent

Full Digital Print

St.Kitts

St.Kitts