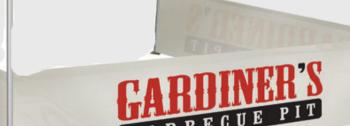

10' x 10' Classic Series Frame Rail Curtain w/ Display

Package Includes:

Logo 4 Sides)

Sides)

3 Sides)

Ratchets)

• 10 x 10 Classic Frame Tent Top

• Print Area - Tent Valance (Your

• Frame Kit (All poles and fittings

• Installation Hardware (Stakes and

needed to set up the tent)

• Print Area - Tent Top (Your Logo 4

• Print Area - Rail Curtain (Your Logo

- Package Includes: • 10 x 10 Classic Frame Tent Top
- Print Area Tent Top (Your Logo 3 Sides)
- Print Area Tent Valance (Your Logo 4 Sides)
- Print Area Rail Curtain (Your Logo 3 Sides)
- Print Area Display Banner
- Frame Kit (All poles and fittings needed to set up the tent)
- Installation Hardware (Stakes and Ratchets)