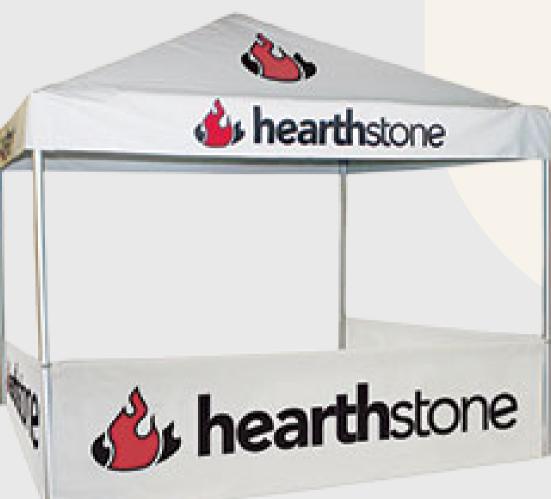

# CLASSIC FRAME TENT SERIES

Is a tent which utilizes a simple frame to support the tent top, maximizing the usable space available underneath the tent. Are interchangeable with all other frames and fittings in this style.