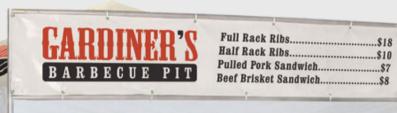

15' x 15' Classic

Series Frame Tent

Full Digital Print

- Package Includes: • 15 x 15 Classic Frame Tent Top
- Print Area Tent Top (Your Logo 4 Sides)
- Print Area Tent Valance (Your Logo 4 Sides)
- Frame Kit (All poles and fittings needed to set up the tent)
- Installation Hardware (Stakes and Ratchets)