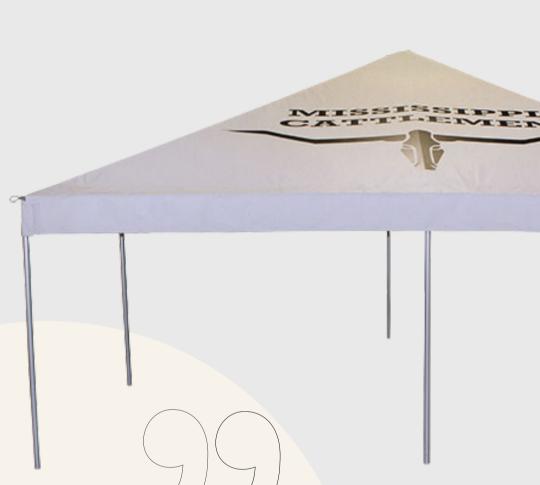

## Package Includes: 20' x 20' Classic • 20 x 20 Classic

- 20 x 20 Classic Frame Tent TopPrint Area Tent Top (Your Logo 4
- Print Area Tent Top (Your Logo 4 Sides)
- Print Area Tent Valance (Your Logo 4 Sides)
- Print Area Rail Curtain (Your Logo 3 Sides)
- Frame Kit (All poles and fittings needed to set up the tent)
- Installation Hardware (Stakes and Ratchets)

#### Package Includes:

- 20 x 20 Classic Frame Tent Top
- Print Area Tent Top (Your Logo 3 Sides)
- Print Area Tent Valance (Your Logo 4 Sides)
- Print Area Rail Curtain (Your Logo 3 Sides)
- Print Area Display Banner
- Frame Kit (All poles and fittings needed to set up the tent)
- Installation Hardware (Stakes and Ratchets)