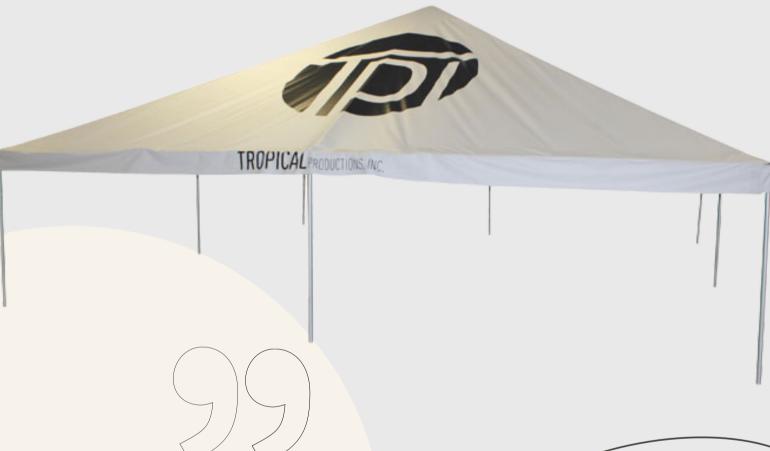

10' x 20' Classic

Series Frame Rail

Curtain

15' x 15' Classic Series Frame Tent Logo Print